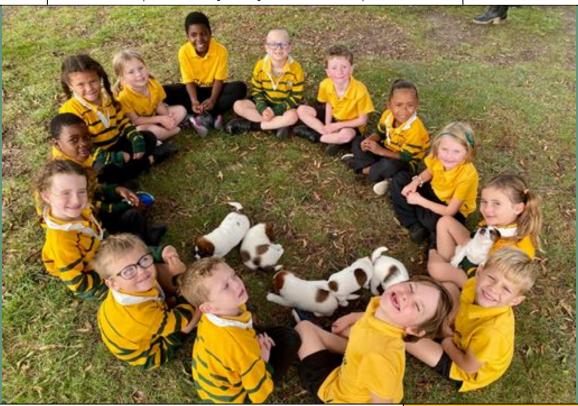

## The GEN

Term 2 | Thursday, May 12th, 2022 | Week 2



### HONOUR YOUR MOTHER

A message from Mr David Lincolne

It's amazing to read in the Bible (John 19:26,27) that while Jesus was hanging on the cross, with cruel nails tearing at His flesh, He noticed His mother and took pains to arrange someone to take care of her. Boys need early in their lives to learn to show respect to their mothers. Fathers should take the lead in this and model proper behaviour around girls and ladies. Too many prominent males (eg, sportsmen, MP's) have disgraced their gender and spoiled their calling. To help our young men at school be more conscious of respecting the fairer sex, we have asked them to practise holding doors open, give way when boarding a bus, etc. We would also expect girls to respond with a simple 'thank you'.

Who wouldn't want the reward, well