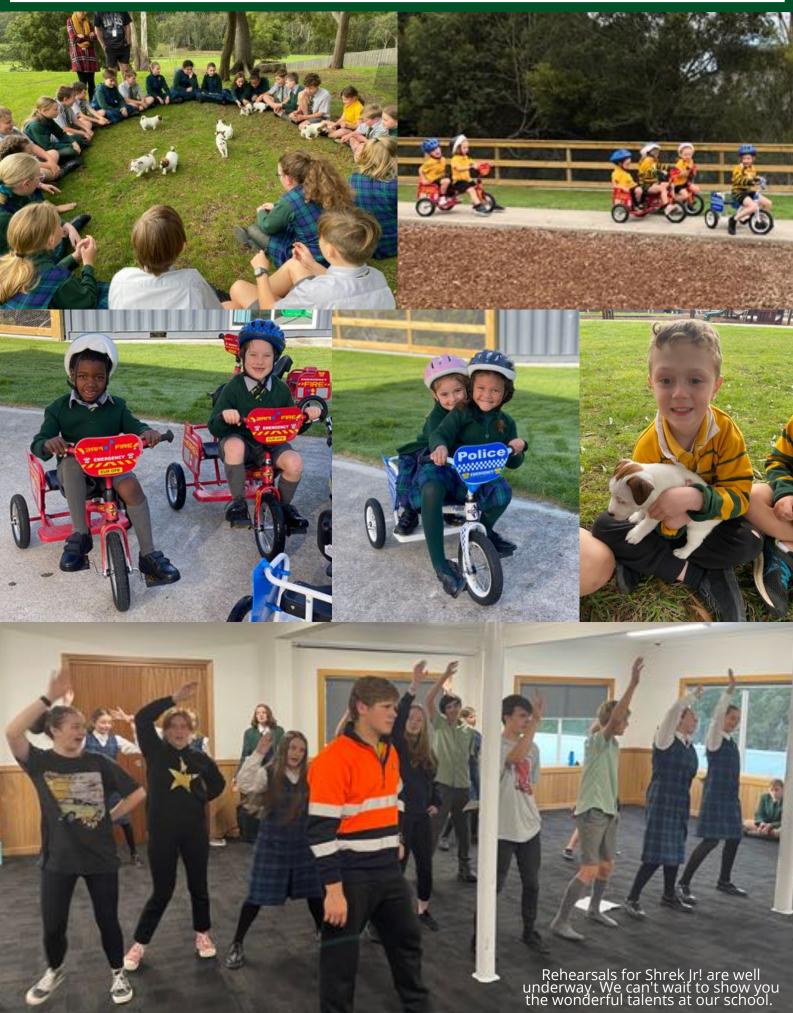

### Shrek Jr - After School Rehearsals

During term two there will be after school rehearsals for production students every **Wednesday afternoon from 3-5pm**. This Saturday, May 14th is another blocking rehearsal and it is cruicial that your child attend.

# WEEK 2 PHOTOS