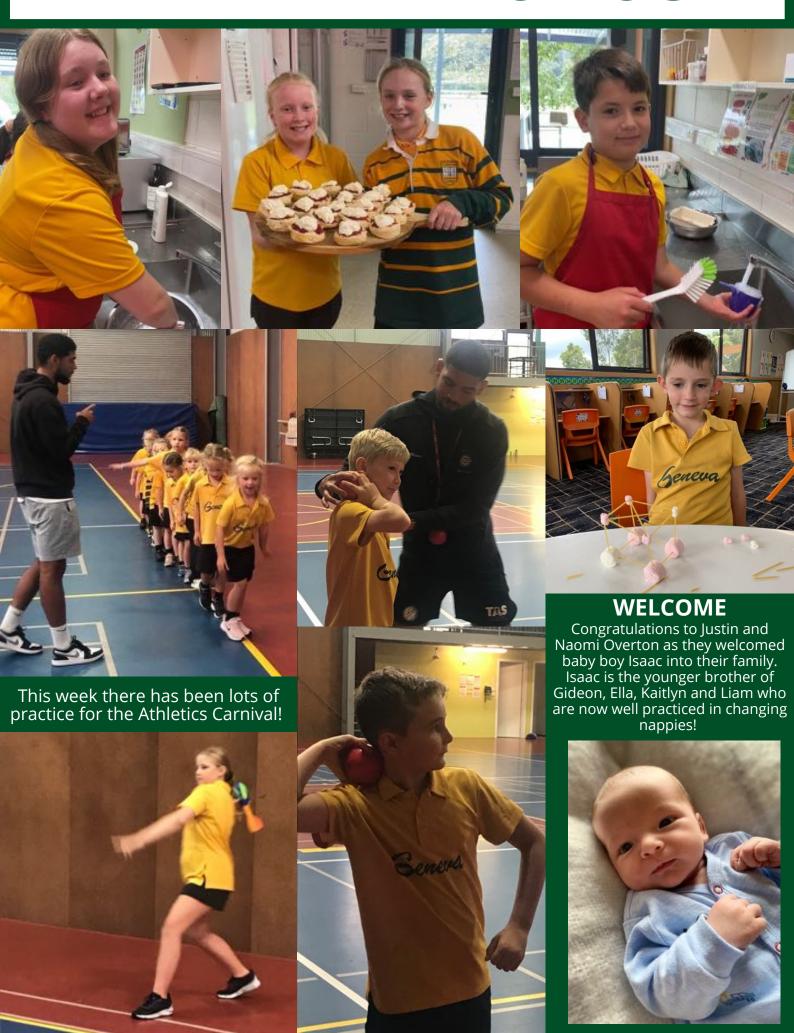

# WEEK 7 PHOTOS

## **Prayer points:**

- Pray for safe travels and fellowship for our Outdoor Education class for their overnight trip to Myalla today and tomorrow.
- Pray for our staff, students and community as we recover and adjust to the many effects of COVID in our daily lives.
- Pray for Kory as he recovers from extensive knee surgery this week.
   That his recovery will be fast and for the extended Broomhall family as they support him in this time.

## Well Done!

A huge congratulations to Year 4 students Dexter & Jax Miles who competed in the Run Devonport Running Festival. Dexter and Jax each ran personal bests AND won the Primary School Team category. Good job boys!