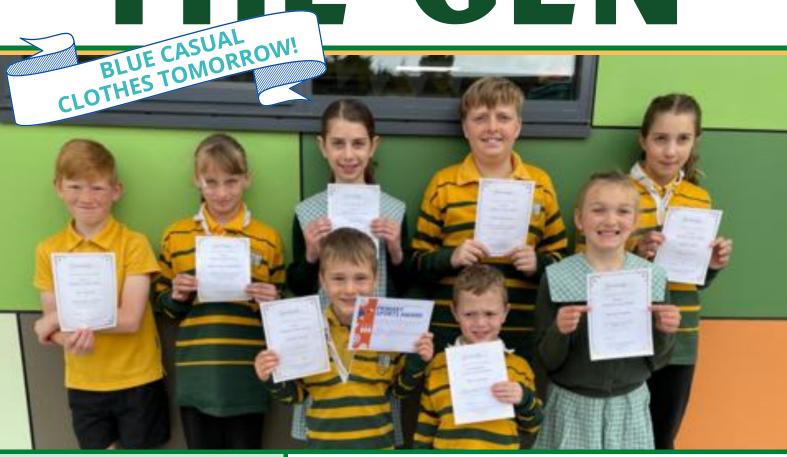

## **KEY DATES**

- **TOMORROW**, Blue Casual Clothes Day for the Type 1 Foundation.
- Swimming Carnival, NEXT WEEK -Thursday, November 25th. (Information on Page 4)
- Public Holiday, Friday, November 26th.
- Student Free Day, Monday, November 29th.
- Presentation Evening, Monday, December 13th.
- Seniors Dinner, Tuesday, December 14th.
- School Picnic & Last Day of School, Wednesday, December 15th.

## CASUAL CLOTHES DAY

**Tomorrow** is Casual Clothes Day. All students ay wear neat, non-offensive **BLUE** Casual Clothes for a gold coin donations. Funds raised being donated to the *Type 1 Foundation*.